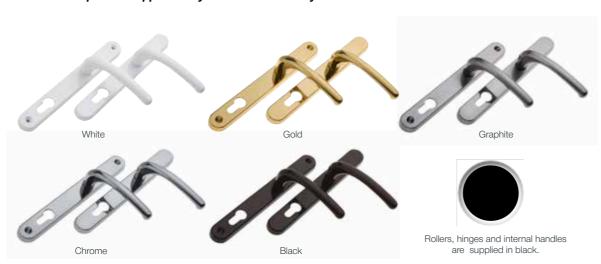

#### **Door Furniture**

Door furniture on the Stellar Aluminium Bifold Door has been carefully considered to beautifully complement the doors and give consistent styling with the other products in the Stellar window and door range.

Finishes have been selected for scratch resistance and durability and we only source from the most reputable suppliers so you can be sure every element is robust and reliable.