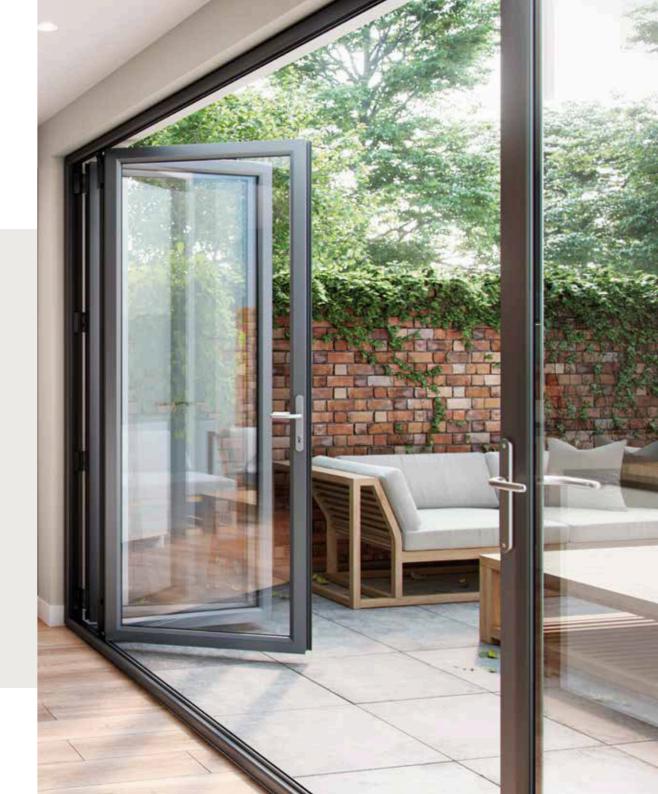

#### A bifold door is a stunning style statement that connects the indoors and outdoors in an extraordinary way.

When you choose the Stellar Aluminium Slimline Bifold Door, you take the effortless elegance of a bifold door to the next level. Stellar has all the strength a bifold needs and packs a real punch with its stunningly slim sashes, expansive glazed area and contemporary square aesthetics. Innovative Polyamide thermal break technology delivers low thermal conductivity, and ensures this high-quality door is also highly insulating and meets the requirements of the 2022 Part L Building Regulations with standard 28mm double glazing.

Bifold doors need exceptional hardware, and Stellar components have passed the 10,000-cycle test to ensure reliable operation even at the largest sash sizes/weights. And the unique patent-pending slimline lock stile allows for easy adjustment during fitting while delivering a larger glass area. Supertough polyester powder coating resists damage from scuffs and the day-to-day knocks. Add to that a range of hardware options and you have a bi folding door that will suit all styles of home.

#### **Multiple Opening Options**

The Stellar Aluminium Slimline Bifold Door has a range of multiple options including, left, right and both side stacking. There is also the option to have a French door-style arrangement within the bifold. It's a sophisticated alternative to the single master opening leaf that's traditional for bifolding doors.