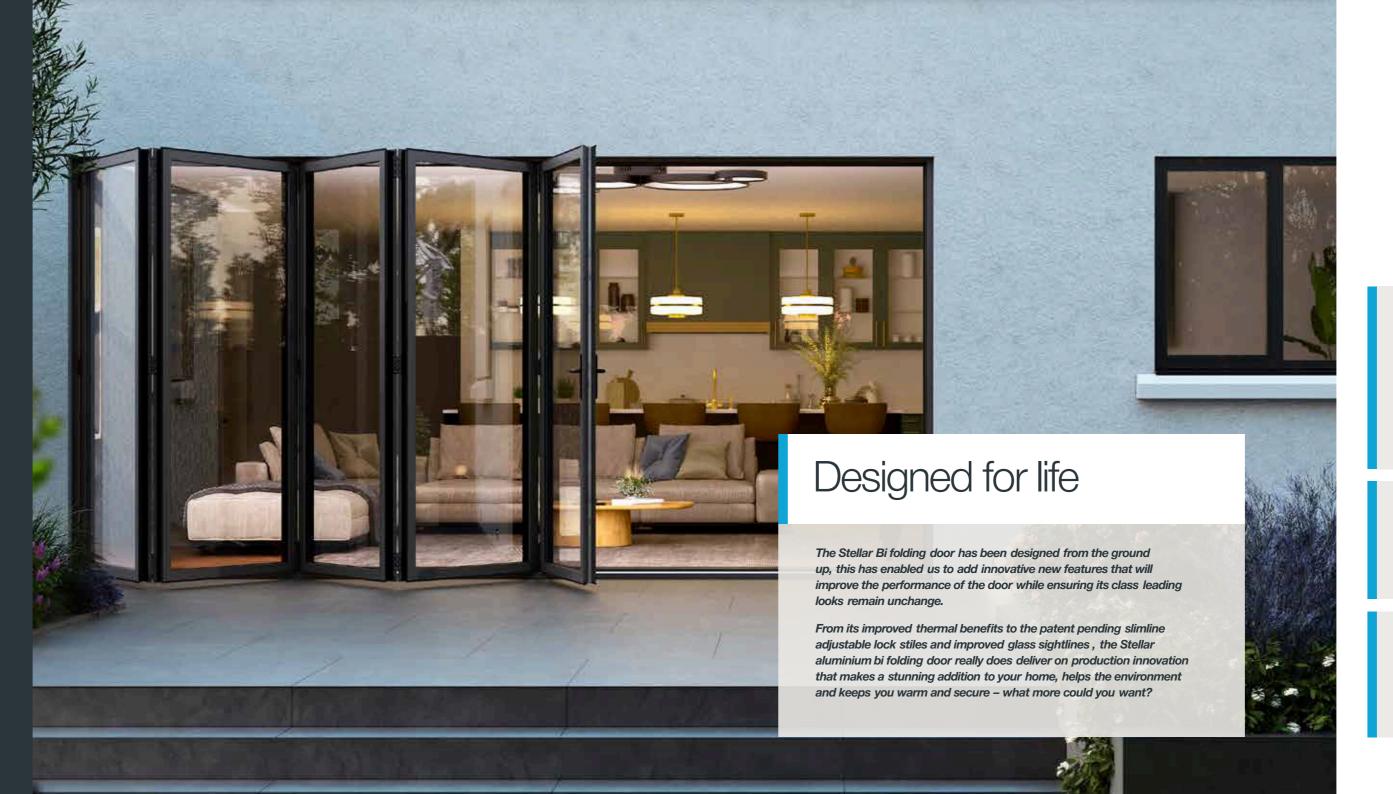

### Stellar

The Stellar Slimline
Aluminium Bifold Door is part
of the multi-award-winning
Stellar aluminium window and
door system from Epwin Window
Systems, the UK's largest
systems house.

Designed and manufactured in Britain, Stellar provides the best aluminium window and door products for today's discerning homeowners.

You can be confident that the innovative patented features of the Stellar bi folding door will not only have helped to future proof your home from a thermal and security point of view, but also that your new doors will make you the envy of your neighbours aswell with its stunning good looks.

#### A bifold door is a stunning style statement that connects the indoors and outdoors in an extraordinary way.

When you choose the Stellar Aluminium Slimline Bifold Door, you take the effortless elegance of a bifold door to the next level. Stellar has all the strength a bifold needs and packs a real punch with its stunningly slim sashes, expansive glazed area and contemporary square aesthetics. Innovative Polyamide thermal break technology delivers low thermal conductivity, and ensures this high-quality door is also highly insulating and meets the requirements of the 2022 Part L Building Regulations with standard 28mm double glazing.