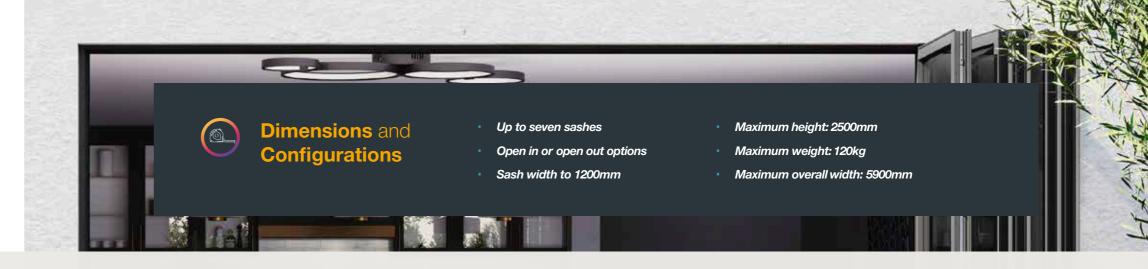

### **Explore** your options

Every Stellar Aluminium Slimline Bifold Door is a bespoke product.

From the configuration of the door panels to the colour of the frames and handles, every element is tailored to your precise specifications to fit perfectly with any home. You can find out more about your options over the following pages. There are multiple options available in single traffic door, French door or left and right stacking.