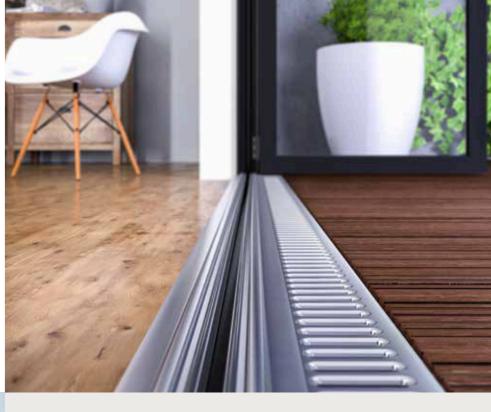

Exceptionally slim sightlines and beautifully expansive glazed area

- Choice of access door position

Faster installation with patented pre-gasketed knock in beads means less time on site

Adjustable unique patentpending locking stile so the clearance between lock and keep can be adjusted to take up cutting tolerances

Tailed glazing gaskets and underglass seal break up the cavities behind and under glass for further thermal insulation

Stainless steel tracks and quad stainless-steel rollers so the door opens and closes effortlessly every time

#### Thresholds

The Stellar Aluminium Slimline Bifold Door has a range of threshold options. Choose a system set into the floor for a seamless transition between inside and outside. Choose a system designed for easy wheelchair access if required. For exposed locations there are deeper thresholds that have been developed to channel water away from the home.

All our cills are integrated to provide reliable drainage and are easy to install because there are no concealed preps to consider.