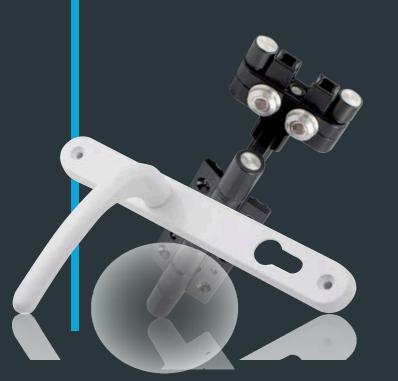

#### **Door Furniture**

Door furniture on the Stellar Aluminium Bifold Door has been carefully considered to beautifully complement the doors and give consistent styling with the other products in the Stellar window and door range.

Finishes have been selected for scratch resistance and durability and we only source from the most reputable suppliers so you can be sure every element is robust and reliable.