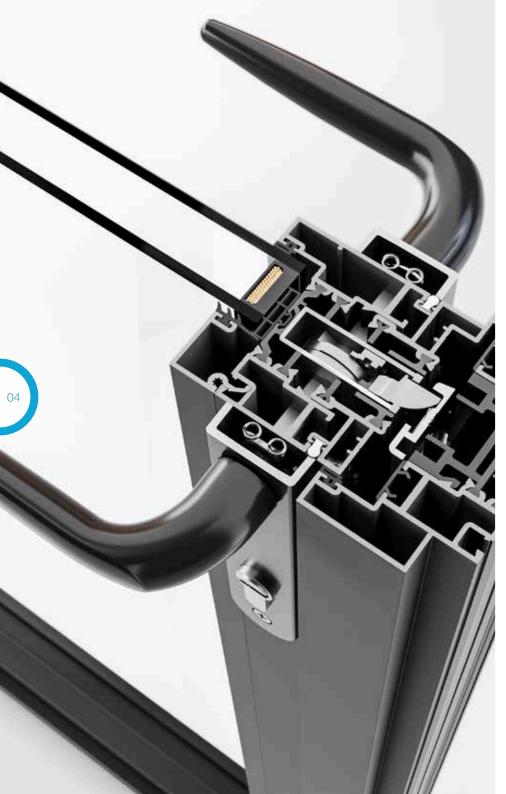

#### **Door Furniture**

Door furniture on the Stellar Aluminium Bifold Door has been carefully considered to beautifully complement the doors and give consistent styling with the other products in the Stellar window and door range.

#### Security

Security is an integral part of every Stellar Aluminium bifold door. As a material, aluminium offers exceptionally high strength and dimensional stability.

For added peace of mind, the Yale multi point lock, one of the most trusted names in home security is fitted to every Stellar bifold door.

These, combined with an incredibly robust hinge and shootbolt set up, resulted in the Stellar door passing the rigorous PAS24 2016 test for enhanced security and can now be easily upgraded to the police approved "Secured by Design" accreditation.