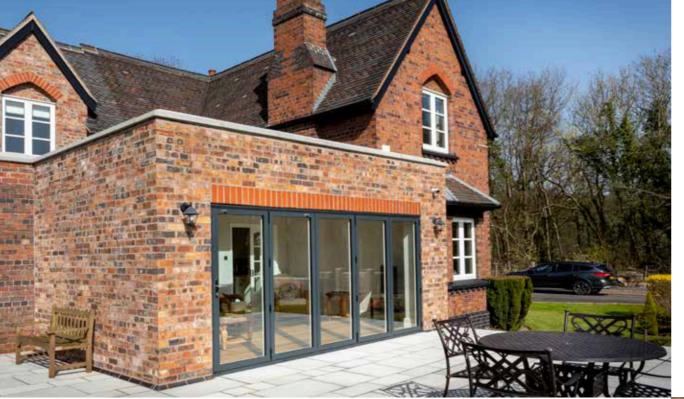

#### A bifold door is a stunning style statement that connects the indoors and outdoors in an extraordinary way.

When you choose the Stellar Aluminium Slimline Bifold Door, you take the effortless elegance of a bifold door to the next level. Stellar has all the strength a bifold needs and packs a real punch with its stunningly slim sashes, expansive glazed area and contemporary square aesthetics. Innovative Polyamide thermal break technology delivers low thermal conductivity, and ensures this high-quality door is also highly insulating and meets the requirements of the 2022 Part L Building Regulations with standard 28mm double glazing.

Bifold doors need exceptional hardware, and Stellar components have passed the 10,000-cycle test to ensure reliable operation even at the largest sash sizes/weights. And the unique patent-pending slimline lock stile allows for easy adjustment during fitting while delivering a larger glass area. Supertough polyester powder coating resists damage from scuffs and the day-to-day knocks. Add to that a range of hardware options and you have a bi folding door that will suit all styles of home.