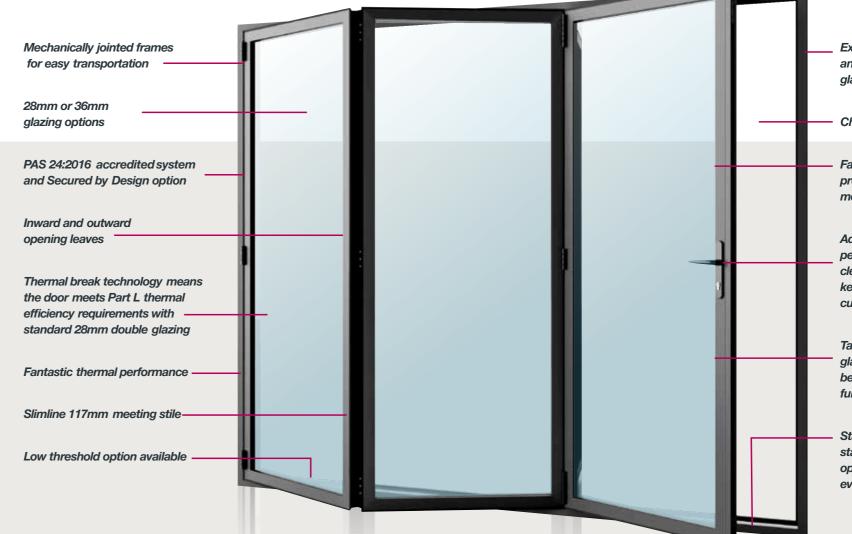

#### A bifold door is a stunning style statement that connects the indoors and outdoors in an extraordinary way.

When you choose the Stellar Aluminium Slimline Bifold Door, you take the effortless elegance of a bifold door to the next level. Stellar has all the strength a bifold needs and packs a real punch with its stunningly slim sashes, expansive glazed area and contemporary square aesthetics. Innovative Polyamide thermal break technology delivers low thermal conductivity, and ensures this high-quality door is also highly insulating and meets the requirements of the 2022 Part L Building Regulations with standard 28mm double glazing.

Bifold doors need exceptional hardware, and Stellar components have passed the 10,000-cycle test to ensure reliable operation even at the largest sash sizes/weights. And the unique patent-pending slimline lock stile allows for easy adjustment during fitting while delivering a larger glass area. Supertough polyester powder coating resists damage from scuffs and the day-to-day knocks. Add to that a range of hardware options and you have a bi folding door that will suit all styles of home.

Exceptionally slim sightlines and beautifully expansive glazed area

- Choice of access door position

Faster installation with patented pre-gasketed knock in beads means less time on site

Adjustable unique patentpending locking stile so the clearance between lock and keep can be adjusted to take up cutting tolerances

Tailed glazing gaskets and underglass seal break up the cavities behind and under glass for further thermal insulation

Stainless steel tracks and quad stainless-steel rollers so the door opens and closes effortlessly every time