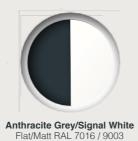

### Inspirational colour

The beauty of aluminium is the range of colours available to you.

The Stellar Aluminium Slimline Bifold Door are finished with a tough, durable polyester powder coating working in accordance with the Qualicoat\* specification.

Stellar offers marine grade finish as standard to ensure outstanding resilience in even the most challenging environments.

Whether you want your Stellar Aluminium Slimline Bifold Door to blend in or make a statement, the choice is yours.

#### Stellar colour range

**Anthracite Grey** 

Flat/Matt RAL 9005

Jet Black/Signal White Flat/Matt RAL 9005 / 9003

Slate Grey Flat/Matt RAL 7015