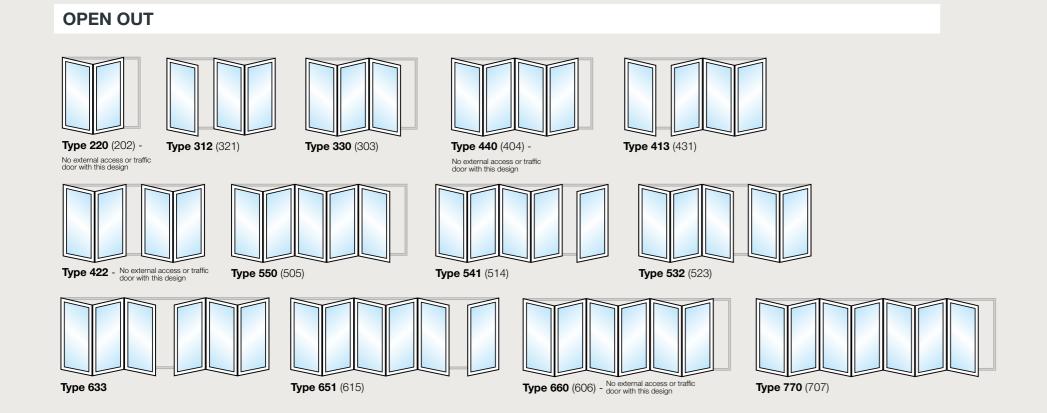

### **Explore** your options

Every Stellar Aluminium Slimline Bifold Door is a bespoke product.

From the configuration of the door panels to the colour of the frames and handles, every element is tailored to your precise specifications to fit perfectly with any home. You can find out more about your options over the following pages. There are multiple options available in single traffic door, French door or left and right stacking.

#### **Multiple Opening Options**

The Stellar Aluminium Slimline Bifold Door has a range of multiple options including, left, right and both side stacking. There is also the option to have a French door-style arrangement within the bifold. It's a sophisticated alternative to the single master opening leaf that's traditional for bifolding doors.