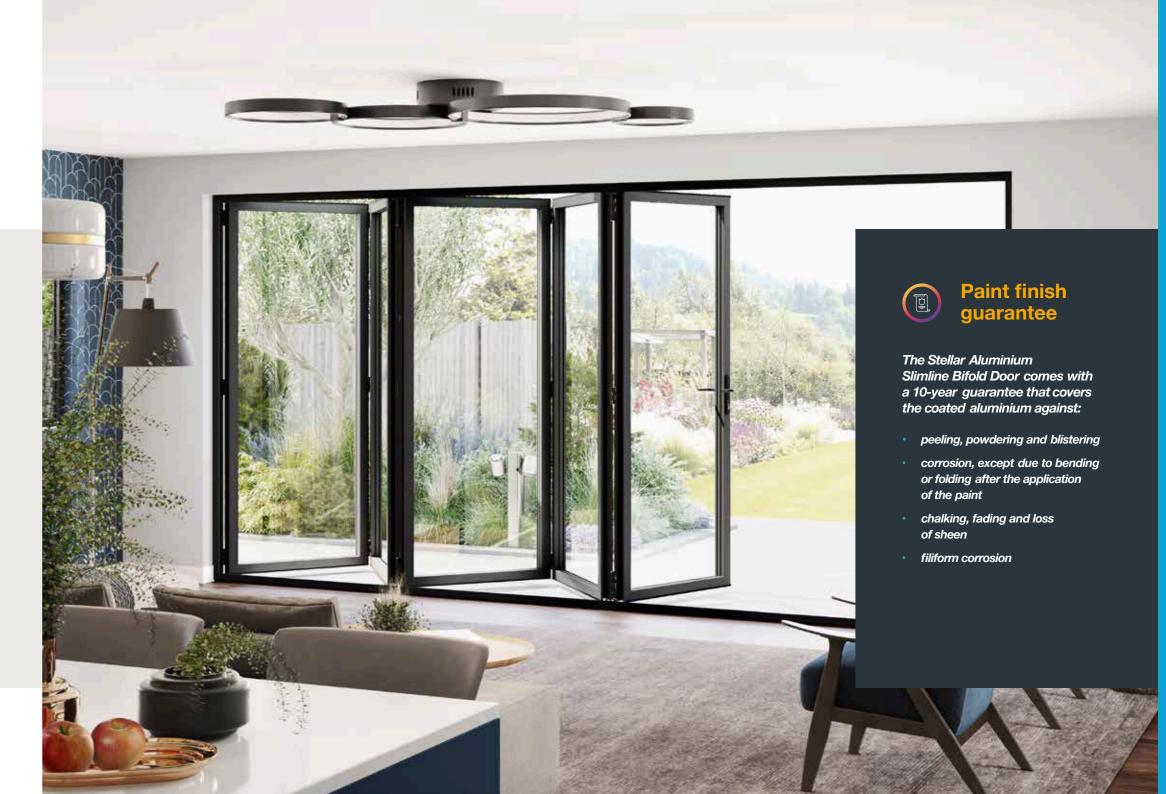

#### A bifold door is a stunning style statement that connects the indoors and outdoors in an extraordinary way.

When you choose the Stellar Aluminium Slimline Bifold Door, you take the effortless elegance of a bifold door to the next level. Stellar has all the strength a bifold needs and packs a real punch with its stunningly slim sashes, expansive glazed area and contemporary square aesthetics. Innovative Polyamide thermal break technology delivers low thermal conductivity, and ensures this high-quality door is also highly insulating and meets the requirements of the 2022 Part L Building Regulations with standard 28mm double glazing.

Bifold doors need exceptional hardware, and Stellar components have passed the 10,000-cycle test to ensure reliable operation even at the largest sash sizes/weights. And the unique patent-pending slimline lock stile allows for easy adjustment during fitting while delivering a larger glass area. Supertough polyester powder coating resists damage from scuffs and the day-to-day knocks. Add to that a range of hardware options and you have a bi folding door that will suit all styles of home.