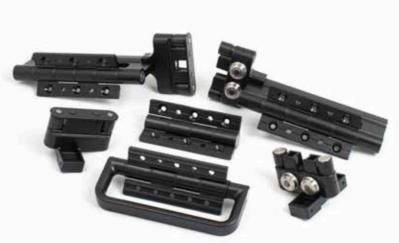

Bifold doors need exceptional hardware, and Stellar components have passed the 10,000-cycle test to ensure reliable operation even at the largest sash sizes/weights. And the unique patent-pending slimline lock stile allows for easy adjustment during fitting while delivering a larger glass area. Supertough polyester powder coating resists damage from scuffs and the day-to-day knocks. Add to that a range of hardware options and you have a bi folding door that will suit all styles of home.

Tailed glazing gaskets and underglass seal break up the cavities behind and under glass for further thermal insulation

Stainless steel tracks and quad stainless-steel rollers so the door opens and closes effortlessly every time