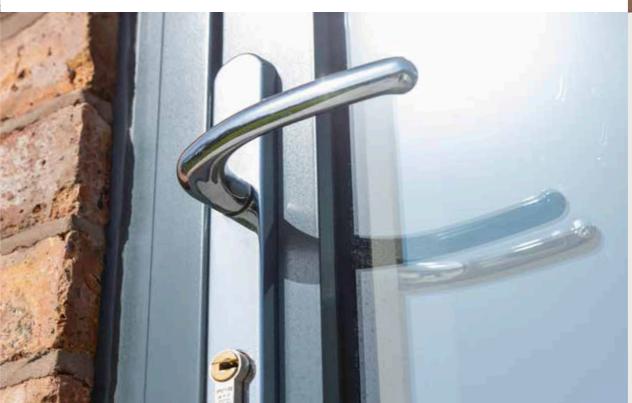

#### **Door Furniture**

Door furniture on the Stellar Aluminium Bifold Door has been carefully considered to beautifully complement the doors and give consistent styling with the other products in the Stellar window and door range.

#### Security

Security is an integral part of every Stellar Aluminium bifold door. As a material, aluminium offers exceptionally high strength and dimensional stability.

For added peace of mind, the Yale multi point lock, one of the most trusted names in home security is fitted to every Stellar bifold door.