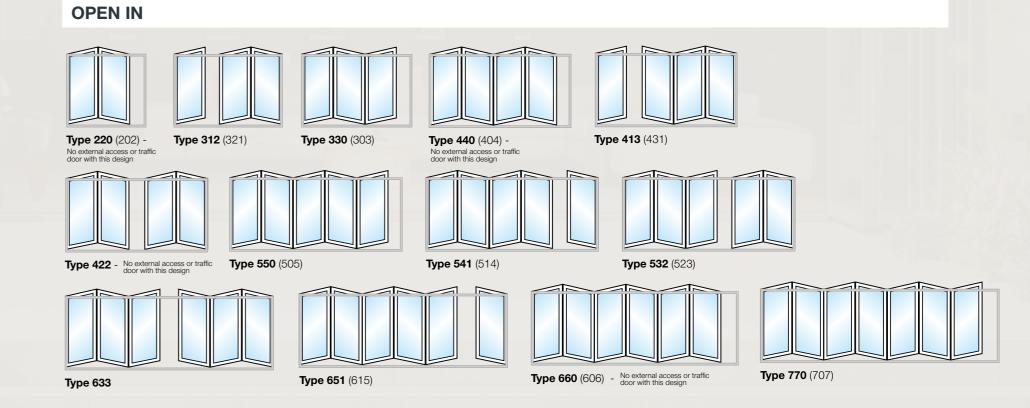

### **Explore** your options

Every Stellar Aluminium Slimline Bifold Door is a bespoke product.

From the configuration of the door panels to the colour of the frames and handles, every element is tailored to your precise specifications to fit perfectly with any home. You can find out more about your options over the following pages. There are multiple options available in single traffic door, French door or left and right stacking.

#### **Multiple Opening Options**

The Stellar Aluminium Slimline Bifold Door has a range of multiple options including, left, right and both side stacking. There is also the option to have a French door-style arrangement within the bifold. It's a sophisticated alternative to the single master opening leaf that's traditional for bifolding doors.