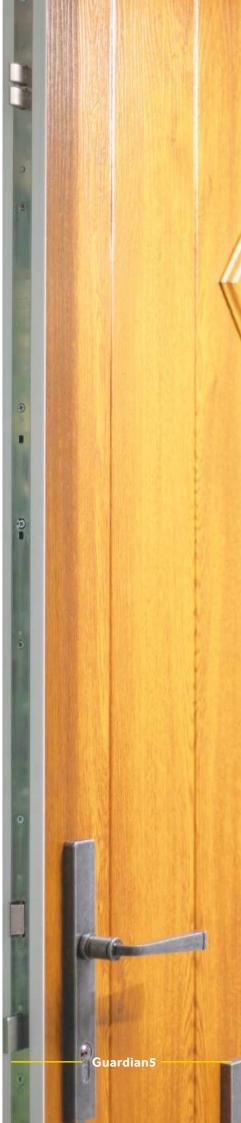

#### Guardian5

Engage the Guardian5 by effortlessly raising the door handle, activating two twin bolts strategically positioned in both the upper and lower sections. Complemented by a key operated deadbolt, this innovative design sets a new standard for security, making the Guardian5 one of the most formidable locking options on the market.