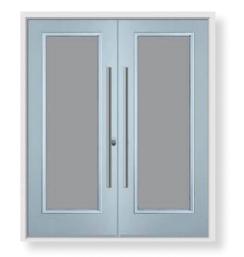

## Double doors.

Give your entrance instant wow-factor with a set of solid and secure double doors from Endurance. Our double doors are available in an extensive range of styles and finishes, and to offer versatility some of our designs available as an offset double door too.

Our full range of double door designs are available to view on our Door Designer at endurancedoors.co.uk

Scan here to find out more about our double doors.

**ABBOTT** Colour: Claystone Glass: Satin

**PEN** Colour: Golden Oak Glass: Satin