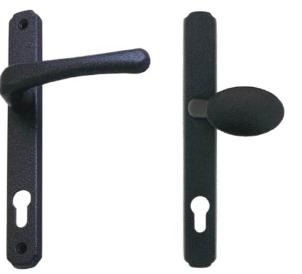

## Classic hardware.

A style of hardware that embodies timeless elegance, drawing inspiration from traditional and historical designs. Characterised by its sophisticated appearance and high-quality craftsmanship. Classic hardware will add a touch of charm and nostalgia to your door.

#### Handles

Windsor Lever / Lever Handle

Windsor Lever / Pad

Knocker

Lever / Lever Handle

Lever / Pad Handle

## Heritage hardware.

A range that incorporates the charm and character of past eras into contemporary spaces. It adds a sense of history and authenticity, creating a unique and timeless look.

Handles

Lever / Lever Handle