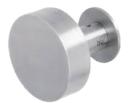

#### Handles

Square Pull Knob

Lever/ Lever Handle

Knocker

Letterplate

Available Colours

Matte Black Stainless Steel

Round Pull Knob