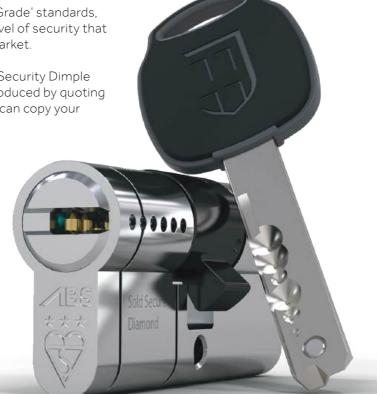

## High security locking cylinder.

At Endurance, we believe everyone has the right to feel safe and secure in their own home. That's why every Endurance door comes complete with the innovative Ultimate high-security locking cylinder, one of the most secure locking cylinders in the UK.

The ingenious locking system of the Ultimate locking cylinder knows when it's being attacked. If an attempted breach is detected, an inner mechanism automatically engages to lock down the cylinder and prevent burglars from accessing its internal components.

Lock snapping has become the preferred entry method for UK criminals and the Ultimate locking cylinder has another trick up its sleeve to keep burglars at bay. A sacrificial cut is used so that when the burglar grabs the end of the cylinder, just the tip snaps off, leaving more metal in front of the central locking mechanism as protection.

Having been tested to Sold Secure 'Diamond Grade' standards, the Ultimate locking cylinder has achieved a level of security that far surpasses other locking cylinders on the market.

Every Endurance door is supplied with 5 High-Security Dimple Keys as standard. These keys can only be reproduced by quoting your unique key reference number, so nobody can copy your keys without your consent.