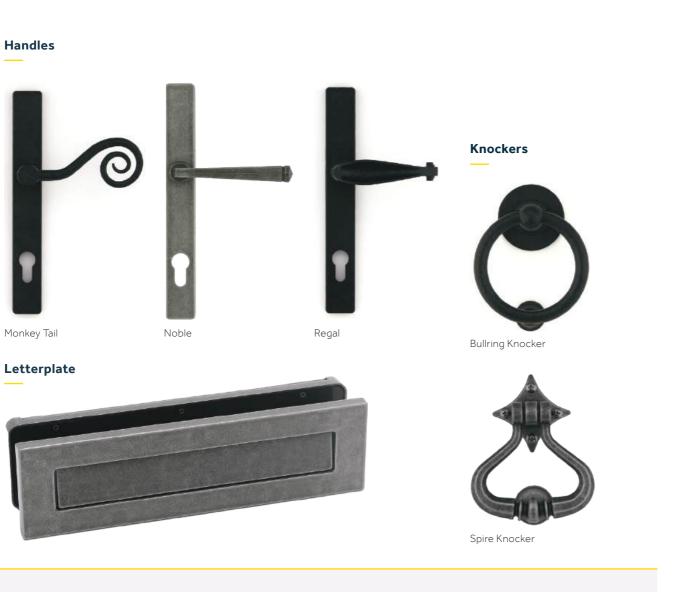

## Classic hardware.

A style of hardware that embodies timeless elegance, drawing inspiration from traditional and historical designs. Characterised by its sophisticated appearance and high-quality craftsmanship. Classic hardware will add a touch of charm and nostalgia to your door.

Urn Knocker

#### Handles

Windsor Lever / Lever Handle

Windsor Lever / Pad

#### Letterplate

### **Available Colours**

Antique Black Black Bronze Chrome Gold Graphite

Knockers

Spy Urn Knocker

Slimline Urn Knocker

Spy Slimline Urn Knocker

Pull Knob

Escutcheon

Visit endurancedoors.co.uk or scan this QR code to view 3D spins of our hardware.