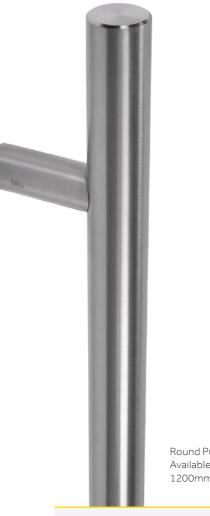

### Handles

Lever / Lever Handle

Letterplate

Round Pull Handle Available in 400mm, 900mm, 1200mm & 1800mm lengths

Visit endurancedoors.co.uk or scan this QR code to view 3D spins of our hardware.