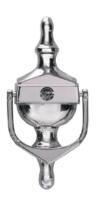

Urn Knocker

### **Available Colours**

Antique Black Black Bronze Chrome Gold Graphite

Knockers

Spy Urn Knocker

Slimline Urn Knocker

Spy Slimline Urn Knocker

Pull Knob

Escutcheon