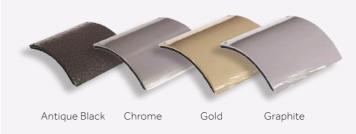

## The colour collection.

Endurance doors are available in your choice of 19 colours, with the option to choose an alternative colour for the exterior and interior of your door. Most of our customers choose a white internal finish, but with so many different colours available the decision is yours. We're also able to offer perfectly matching door frames for most of our door colours too.

Note: All colours are visual representations only. We recommend you request a sample to see the true colour.

Anthracite Grey RAL Code: 7016

Brilliant Blue RAL Code: 5007

Claystone NCS Code: 2005-Y50R

Chartwell Green NCS Code: 3010-G10Y

Duck Egg\* NCS Code: 2010-R90B

Elephant Grey RAL Code: 7001

Golden Oak RAL Code: 8001

Irish Oak RAL Code: 1011

Racing Green RAL Code: 6009

Rosewood RAL Code: 8015

NCS Code: 4005-G80Y

Slate Grey RAL Code: 7015

White RAL Code: 9016

16

Cream

RAL Code: 9001

French Navy RAL Code: 5011

Pearl Grey RAL Code: 7038

Rich Red RAL Code: 3011

Schwarz Braun RAL Code: 8022