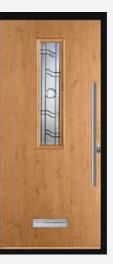

# The Country Collection

Designs full of rural charm. Doors from our Country Collection feature authentic shiplap detailing, giving them a rustic, handmade appeal. Choose one of our neutral shades such as Sage or Claystone to complete the country look.

#### DOOR STYLE -Tyree

maintaining privacy.

Popular for its muted tone, Pearl Grey has been used here to create a charming yet understated look for this entrance, allowing the beautiful flowers to take centre stage.

## Ü HARDWARE

HANDLE **Finger Pull** 

The Tyree is ideal for adding instant country charm to any property. The simple glazing panel offers the balance of letting in light and