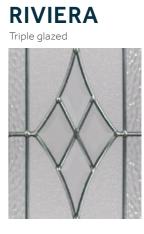

work out of choosing the perfect glazing style for your Endurance door with our virtual glazing showroom.

Our entire range of glazing designs can be viewed in high definition online, enabling you to see the intricate details of our styles and explore the level of privacy offered by each.





Scan here to view high resolution videos of our glazing options.



Triple Glazed







## DIAMONDS Triple Glazed

DIAMONTE





## **ADINA**



## **BULLION**



## **CLARA**



## **ELIZABETH**



## **ENNIS**





Available in red & blue









## **ELEGANCE**

Triple Glazed











Opacity



Opacity





JOY



JEWEL



· N

**KERNER** 



REEDED

SARAH





## LINEAR



NOVA



OPAL



SIMPLICITY Triple Glazed Opacity

## **SPRING**







10.00





SATIN

Opacity



Opacity



Opacity





47

## VIRTUE





## Backing glasses.

Alternatively, you can choose to combine a clear front pane of glass with any of these backing glass designs, creating a simplistic glazing design which still delivers privacy. This option is available on all Endurance door styles.

#### **CHARCOAL STICKS** CONTORA



## **EVERGLADE**





Opacity

## **MINSTER**





## **STIPPOLYTE**

COTSWOLD

Opacity



## Glazing Matrix.

Use our glazing matrices to see if your chosen Endurance door design is available with your favourite glazing style.

| elass Style D | Ben Nevis | Berwyn | Bowmont | Cheviot | Eiger | Eiger Georgian | Etna | Hope | Lingmell | Lomond | McKinley | Mont Blanc | Monta Rosa | Monte Viso | Olympus | Pentland | Scafell | Snowdon | Snowdon Georgian | Tate | Walton |
|-------------