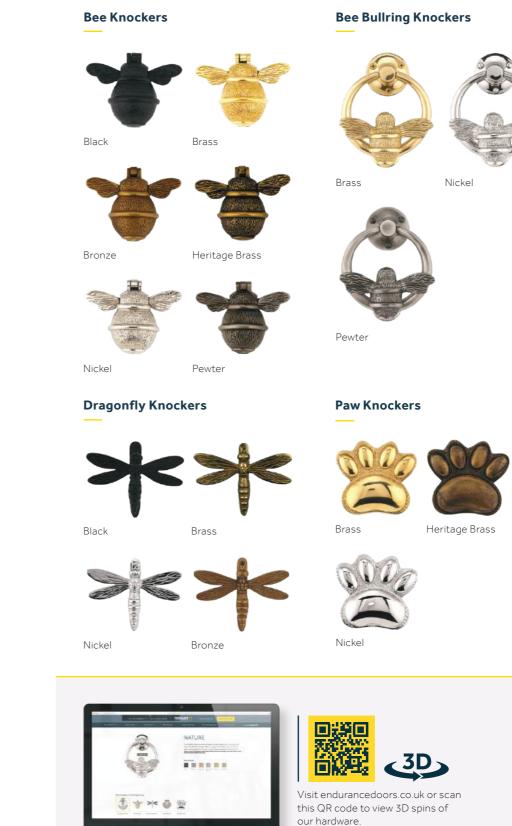

# Nature

Charming and whimsical, this range of nature inspired designs will bring character to any entranceway. Our collection of stylish, eye catching, and unique door knockers are sure to make a lasting first impression and unique door knockers are sure to make a lasting instrumpression and are ideal to add a personal touch to the entrance of your home.

When selecting items of hardware from different ranges, please be aware that there may be slight variations in colour and finish.

58

## Shell Knockers

Brass

Nickel