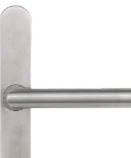

### Handles

Lever / Lever Handle

Letterplate

Round Pull Handle Available in 400mm, 900mm, 1200mm & 1800mm lengths

Visit endurancedoors.co.uk or scan this QR code to view 3D spins of our hardware.

### HANDLE 900mm Pull Handle

A stainless steel pull handle provides a complementary yet eye catching addition to any Anthracite Grey entrance.