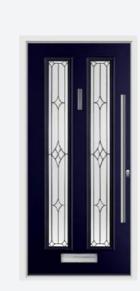

# The Country Collection

Designs full of rural charm. Doors from our Country Collection feature authentic shiplap detailing, giving them a rustic, handmade appeal. Choose one of our neutral shades such as Sage or Claystone to complete the country look.

## COUNTRY COLLECTION RANGE

Abbott Irish Oak / Bullion

**Algas** Golden Oak / Comete

Duck Egg

0

Bredon Chartwell Green

Hallin Pearl Grey / Virtue

Mardale Pearl Grey