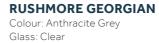

## Stable doors.

Open up the inside of your home with our range of stable door designs. Suitable as both a front and back door, our extensive range of styles and colours are the ideal way to add a personal touch to your home.

Endurance stable doors come with two completely separate locks, with a high strength centre gear box, a handle operated top lock and a key / thumb turn operated bottom lock. These locks come keyed alike, meaning both locks can be opened with a single key.