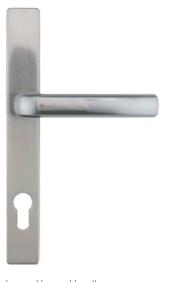

## Architectural hardware.

The architectural range delivers modern features that enhance the overall design, functionality, and aesthetic appeal of your door. Available in 3 eye catching colours, the entire range is perfectly co-ordinated to give a sleek and uniform look.

Knocker

Lever / Lever Handle

Lever / Pad Handle

#### Letterplate

Handles

When selecting items of hardware from different ranges, please be aware that there may be slight variations in colour and finish.