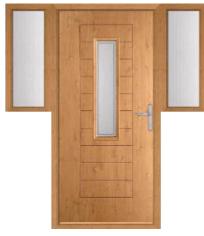

## Side panels & toplights.

Create a sense of grandeur in your home with our range of stunning side panels, lights and toplights.

Opt to fill your home with natural light with a fully glazed side or toplight or complement your chosen Endurance door design with a perfectly matching side panel.

Our full range of side panels, lights and toplights are available to view on our Door Designer at endurancedoors.co.uk

Scan here to design your dream door.

Double matching sidelight with midrails

Door with double sided matching sidelights

Double half flag sidelights

**Toplight with** sidelight left