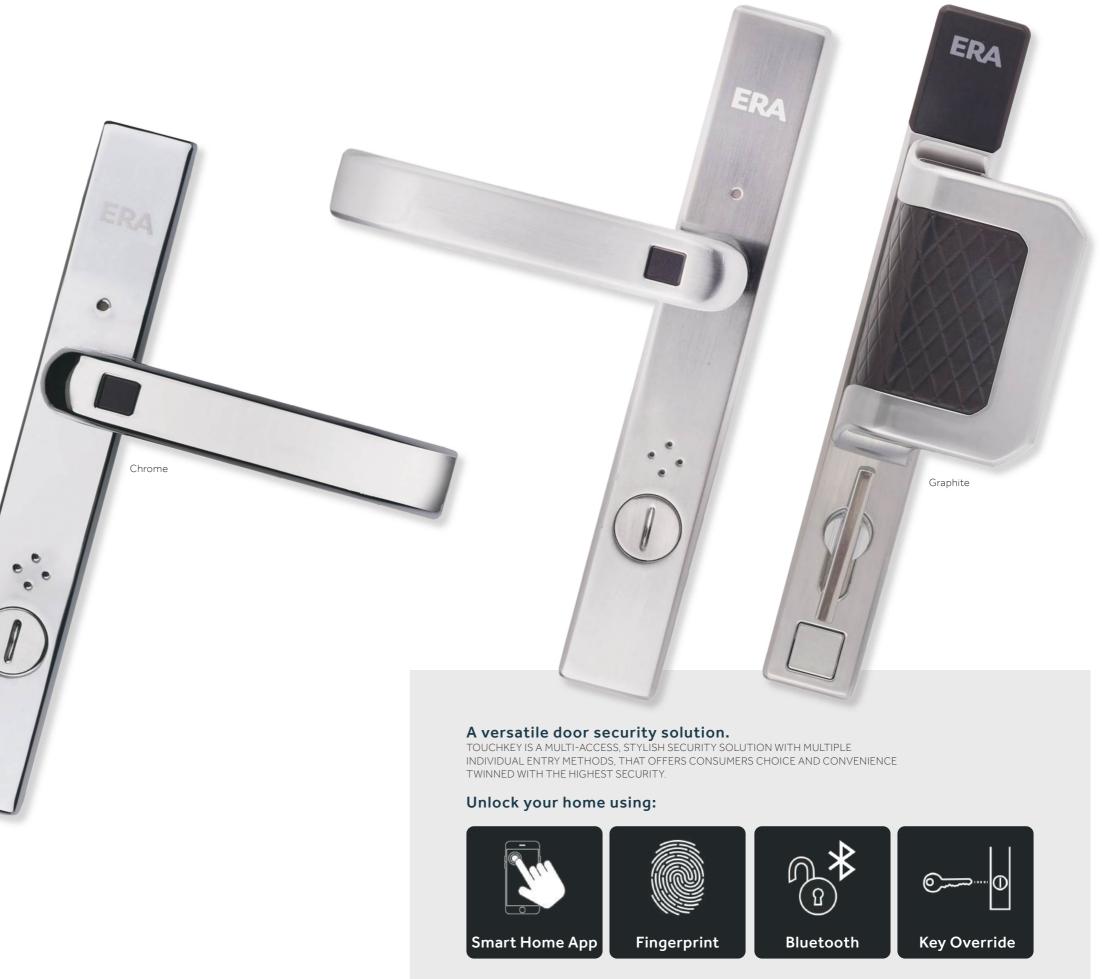

## TOUCHKEY

### Highly secure versatile keyless entry.

ERA TouchKey is a highly secure versatile keyless entry and exit solution, that uses multi-level authentication. It combines traditional mechanical door hardware with world-renowned smarter technology, offering a new way to access a home without needing a key.

A complete security solution that includes the auto fire multi-point lock, smarter handle and anti-bump cylinder. With built-in security features across the whole system to reduce the risk of forced entry, the mechanical hardware and latest smarter technology work seamlessly together.

TouchKey can be used as a stand alone door security solution or as part of the wider ERA smart ecosystem. That includes smart alarms, video doorbell and cameras, providing consumers with an integrated smart home solution from one mobile app.

Other innovative features of the ERA app include, full control to set permissions, the ability to check activity and Digital eKeys for friends and family. The removable communication module can be updated later if required (by the homeowner), which when connected with an ERA Smart hub, will allow the door handle to be remotely unlocked using their smartphone from anywhere in the world.

#### Available colours

Graphite

At Endurance we know that sustainability is a key consideration for many of our customers and it is just as important to us as we know it is to you. After over 30 years in production, we are constantly adapting our material sourcing and processing to ensure the greenest decisions are made for our planet.