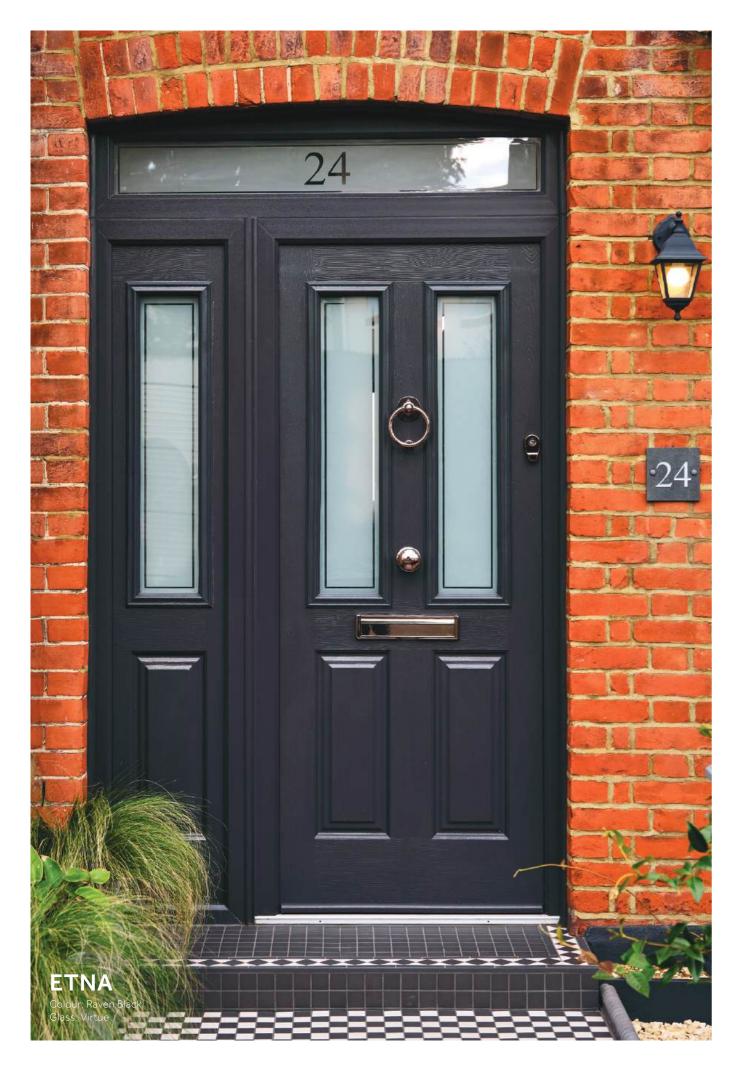

#### COLOUR Anthracite Grey

Adding a contemporary element to this classic entrance, Slate Grey has been used here along with a simplistic glazing style to create a truly elegant look.

HANDLE **Classic Pull** Knob

KNOCKER

## DOOR STYLE Etna

With its large glazed area, detailed panelling and authentic woodgrain finish the Etna is based on a traditional door design from the Victorian era.

## GLAZING Virtue

A twist on a classic Satin glass design, Virtue has a clear etched border, adding to the beautiful simplicity of this style.

## Heritage Bullring

LETTERPLATE Classic