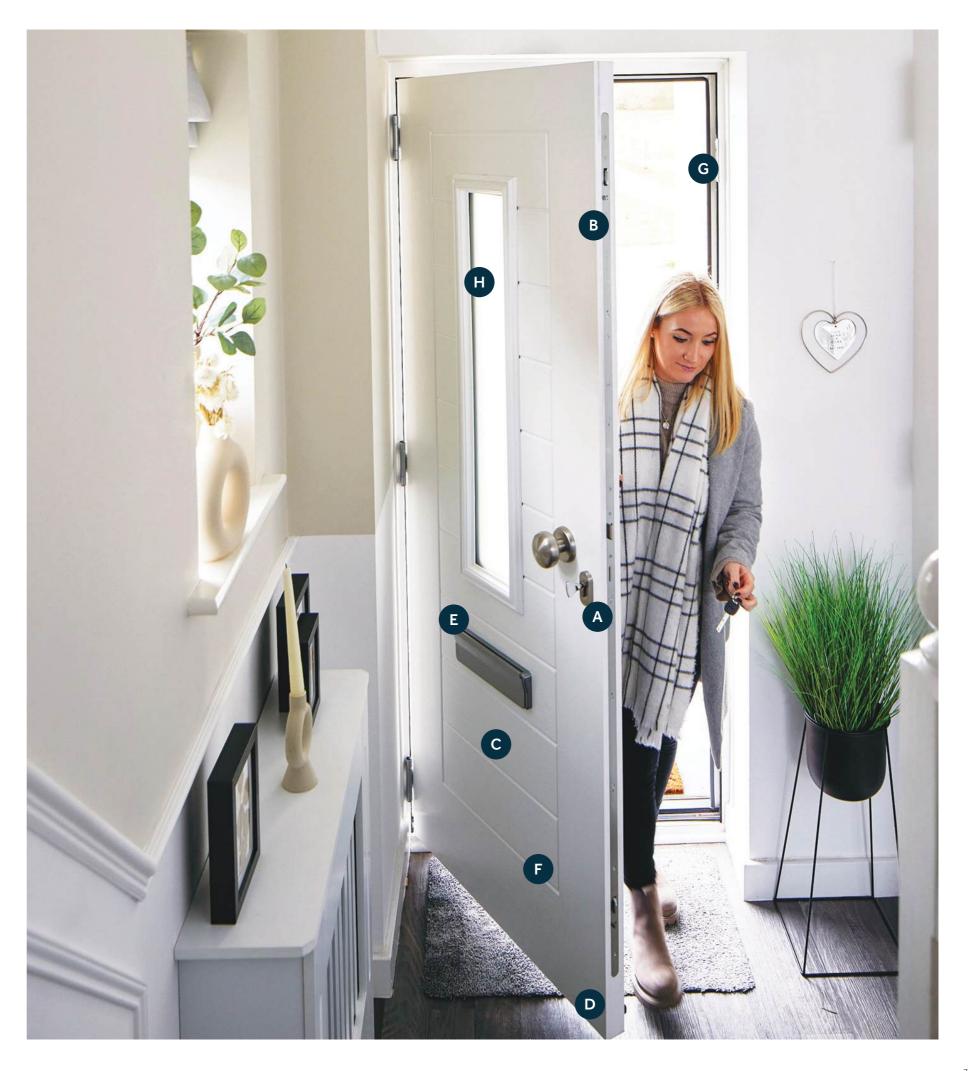

## Why choose an Endurance door?

### Locking Cylinder

Every Endurance door comes with the High Security, Sold Secure Diamond Grade locking cylinder.

A

#### High Security Multi-Point Locking System

Our locking systems are tested to Secured By Design specified PAS 24 Security Standards.

#### ( C ) Solid Timber Core

48mm thick cross laminated solid timber core makes the Endurance door the most solid and secure on the market.

E

### **Moisture Barrier System**

Our unique Moisture Barrier System is concealed within the foot of the door - completely protecting the solid timber core of an Endurance door from moisture ingress.

#### Hardware Accessories

Our hardware accessories have been rigorously tested to ensure their durability - so you can count on them to look great for years to come.

G

H

#### **Robust Heat Reflective Door Skin**

CoolSkin® technology used to produce our door skins offers a realistic woodgrain texture whilst protecting against delamination, cracking, bowing or warping.

#### Perfectly Colour Matched Frames

Our door frames are strong, secure and perfectly colour matched to the rest of your Endurance door.

### Thermally Toughened Glazing

Our decorative glazing is both thermally toughened and argon-filled, ensuring optimal security and thermal efficiency as standard.

can here to view our 360 door app.

3D