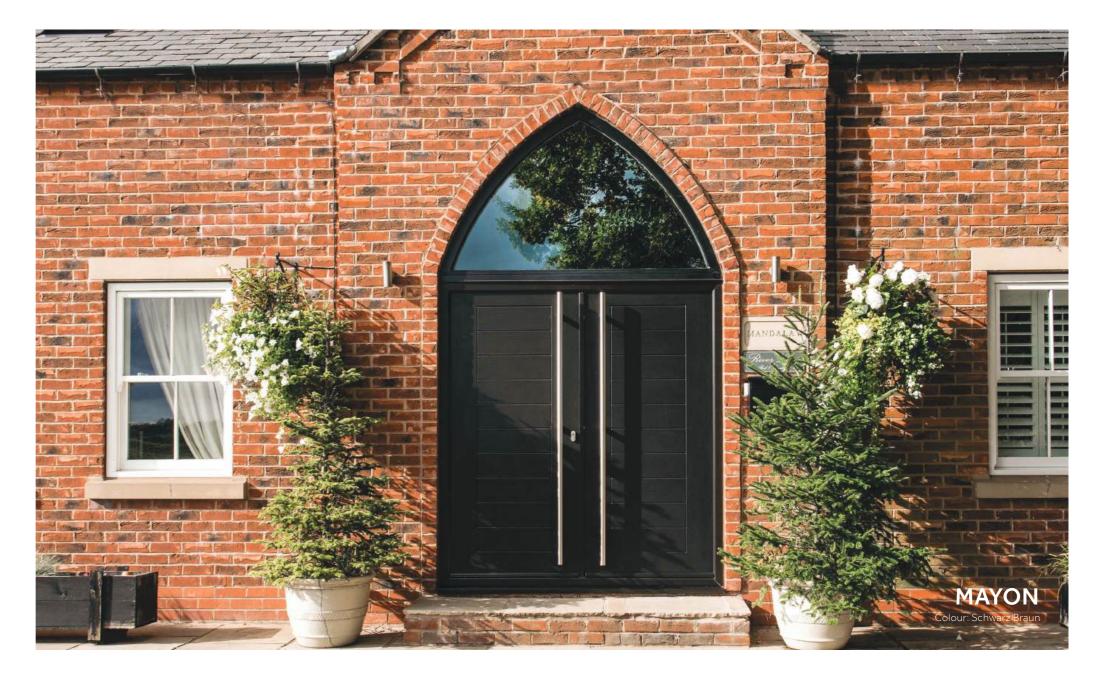

**Kuppe** Golden Oak / Virtue

**Mayon** Anthracite Grey

Grasmoor Raven Black

Grasmoor Golden Oak

**Kyo** Pearl Grey / Comete

**Kyo Georgian** Elephant Grey / Satin

**May** Pearl Grey / Satin

Nanda French Navy / Riviera

**Nanda** Golden Oak / Satin

**Kuppe** Irish Oak / Opal

**Mayon** Pearl Grey

Pen Raven Black / Satin

**May** Anthracite Grey / Clear

Meron Golden Oak / Riviera

Pen Elephant Grey / Fabian

Get the look