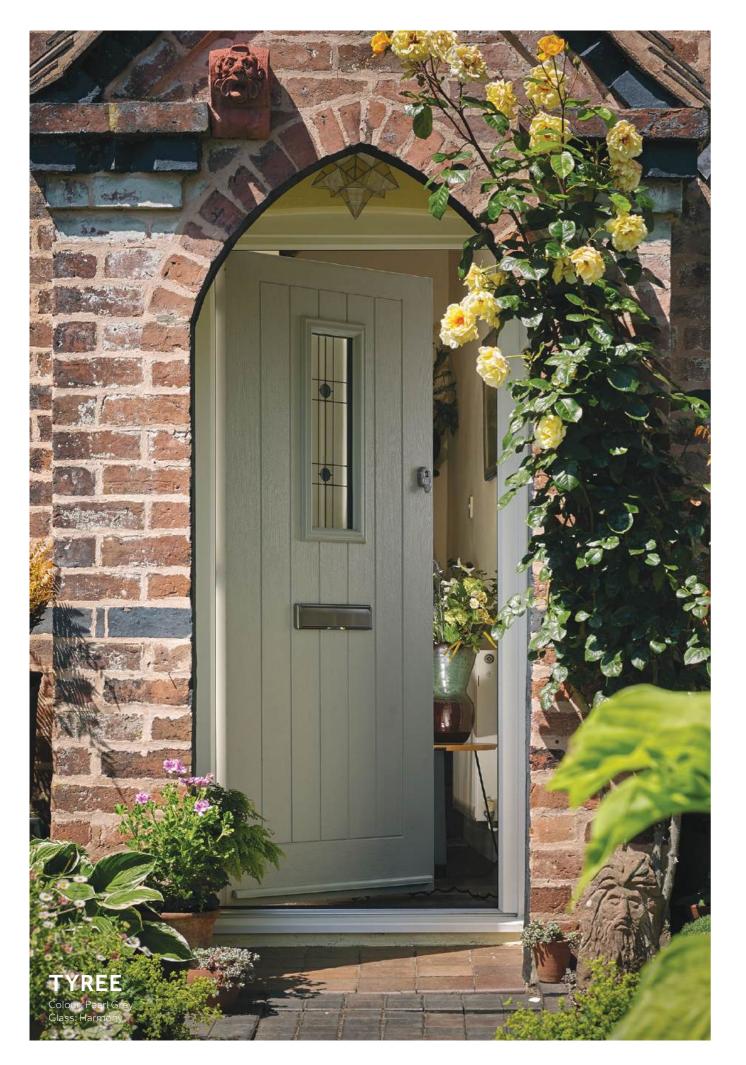

# The Country Collection

Designs full of rural charm. Doors from our Country Collection feature authentic shiplap detailing, giving them a rustic, handmade appeal. Choose one of our neutral shades such as Sage or Claystone to complete the country look.

#### DOOR STYLE -Tyree

maintaining privacy.

Popular for its muted tone, Pearl Grey has been used here to create a charming yet understated look for this entrance, allowing the beautiful flowers to take centre stage.

## Ü HARDWARE

HANDLE **Finger Pull** 

The Tyree is ideal for adding instant country charm to any property. The simple glazing panel offers the balance of letting in light and

## GLAZING Harmony

Despite its straight lines and unfussy design, Harmony glazing perfectly complements many of the doors styles within our Country range.