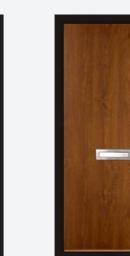

## Double doors.

Give your entrance instant wow-factor with a set of solid and secure double doors from Endurance. Our double doors are available in an extensive range of styles and finishes, and to offer versatility some of our designs available as an offset double door too.

Our full range of double door designs are available to view on our Door Designer at endurancedoors.co.uk

Scan here to find out more about our double doors.

**ABBOTT** Colour: Claystone Glass: Satin

**PEN** Colour: Golden Oak Glass: Satin

**TYREE** Colour: Elephant Grey Glass: Riviera

**MAY** Colour: Duck Egg Glass: Satin

**ALTO** Colour: Anthracite Grey Glass: Comete