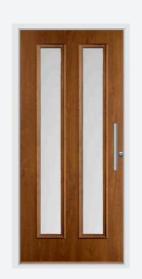

# The Country Collection

Designs full of rural charm. Doors from our Country Collection feature authentic shiplap detailing, giving them a rustic, handmade appeal. Choose one of our neutral shades such as Sage or Claystone to complete the country look.

## COUNTRY COLLECTION RANGE

Abbott Irish Oak / Bullion

**Algas** Golden Oak / Comete

Duck Egg

0

Bredon Chartwell Green

Hallin Pearl Grey / Virtue

Mardale Pearl Grey