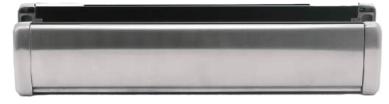

### Handles

Lever / Lever Handle

Letterplate

Round Pull Handle Available in 400mm, 900mm, 1200mm & 1800mm lengths

Visit endurancedoors.co.uk or scan this QR code to view 3D spins of our hardware.

### HANDLE 900mm Pull Handle

A stainless steel pull handle provides a complementary yet eye catching addition to any Anthracite Grey entrance.