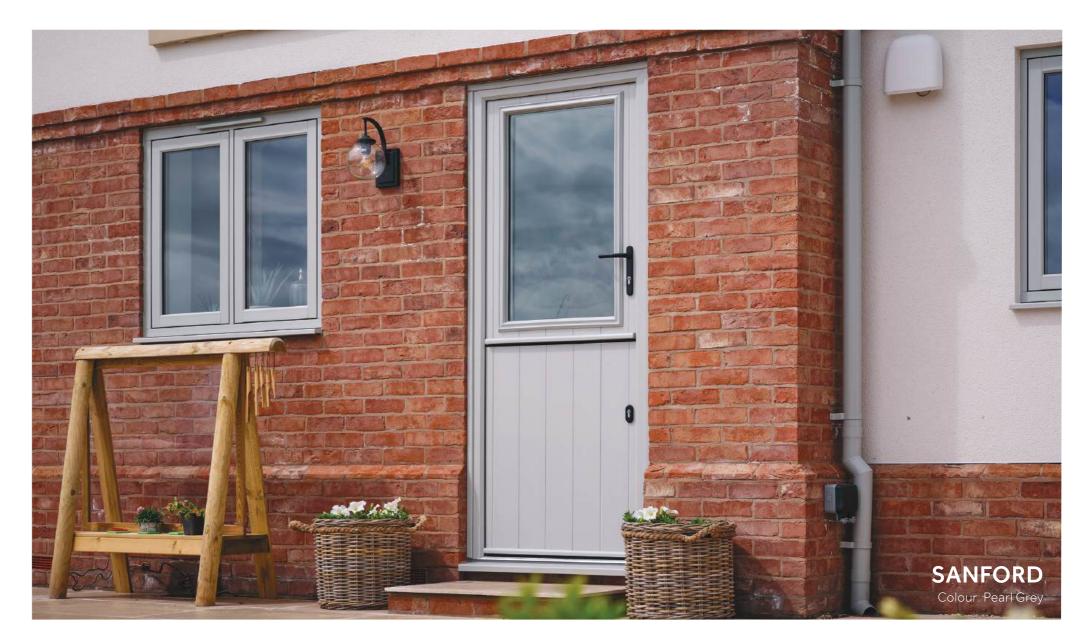

## Stable doors.

Open up the inside of your home with our range of stable door designs. Suitable as both a front and back door, our extensive range of styles and colours are the ideal way to add a personal touch to your home.

MALVERN Colour: Irish Oak Glass: Opus

MARDALE Colour: Golden Oak

SANFORD Colour: Duck Egg Glass: Linear