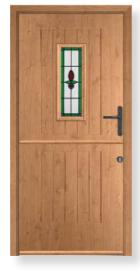

# The Country Collection

Designs full of rural charm. Doors from our Country Collection feature authentic shiplap detailing, giving them a rustic, handmade appeal. Choose one of our neutral shades such as Sage or Claystone to complete the country look.

## COUNTRY COLLECTION RANGE

Abbott Irish Oak / Bullion

**Algas** Golden Oak / Comete

Duck Egg

0

Bredon Chartwell Green

Hallin Pearl Grey / Virtue

Mardale Pearl Grey