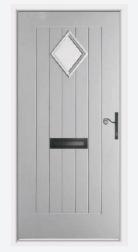

# The Country Collection

Designs full of rural charm. Doors from our Country Collection feature authentic shiplap detailing, giving them a rustic, handmade appeal. Choose one of our neutral shades such as Sage or Claystone to complete the country look.

#### DOOR STYLE -Tyree

maintaining privacy.

Popular for its muted tone, Pearl Grey has been used here to create a charming yet understated look for this entrance, allowing the beautiful flowers to take centre stage.

## Ü HARDWARE

HANDLE **Finger Pull** 

The Tyree is ideal for adding instant country charm to any property. The simple glazing panel offers the balance of letting in light and

## GLAZING Harmony

Despite its straight lines and unfussy design, Harmony glazing perfectly complements many of the doors styles within our Country range.