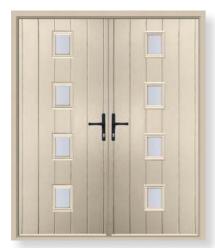

## Double doors.

Give your entrance instant wow-factor with a set of solid and secure double doors from Endurance. Our double doors are available in an extensive range of styles and finishes, and to offer versatility some of our designs available as an offset double door too.

Our full range of double door designs are available to view on our Door Designer at endurancedoors.co.uk

Scan here to find out more about our double doors.

**ABBOTT** Colour: Claystone Glass: Satin

**PEN** Colour: Golden Oak Glass: Satin