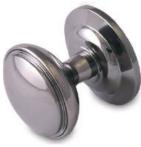

## Classic hardware.

A style of hardware that embodies timeless elegance, drawing inspiration from traditional and historical designs. Characterised by its sophisticated appearance and high-quality craftsmanship. Classic hardware will add a touch of charm and nostalgia to your door.

Urn Knocker

#### Handles

Windsor Lever / Lever Handle

Windsor Lever / Pad

### **Available Colours**

Antique Black Black Bronze Chrome Gold Graphite

Knockers

Spy Urn Knocker

Slimline Urn Knocker

Spy Slimline Urn Knocker

Pull Knob

Escutcheon