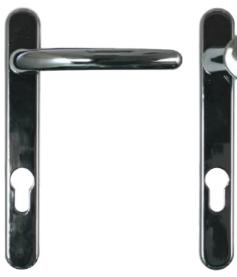

#### Handles

Windsor Lever / Lever Handle

Windsor Lever / Pad

Knocker

Lever / Lever Handle

Lever / Pad Handle

## Heritage hardware.

A range that incorporates the charm and character of past eras into contemporary spaces. It adds a sense of history and authenticity, creating a unique and timeless look.

Handles

Lever / Lever Handle