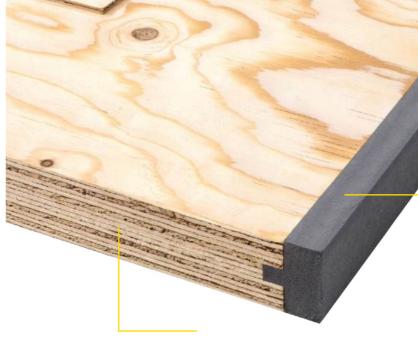

## 48mm solid timber core.

The Endurance door's heavyweight construction sets it apart, weighing up to 40% more than other composite doors. When you close your Endurance door, the solid clunk assures you that your home is protected by the sturdiest and most secure entrance door on the market.

#### 100% Solid

Unlike other composite doors that may incorporate timber sub-frames or foam, an Endurance door is comprised of 100% solid timber. Count on your Endurance door to maintain its shape, resisting bending and twisting that other composite doors may succumb to.

## Moisture barrier system.

Our unique Moisture Barrier System is concealed within the foot of every Endurance door, completely protecting the solid timber core from moisture ingress.

### **Moisture Barrier System**

Our unique Moisture Barrier System is concealed within the foot of the door - completely protecting the solid timber core of an Endurance door from moisture ingress.