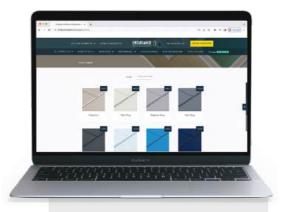

## The colour collection.

Endurance doors are available in your choice of 19 colours, with the option to choose an alternative colour for the exterior and interior of your door. Most of our customers choose a white internal finish, but with so many different colours available the decision is yours. We're also able to offer perfectly matching door frames for most of our door colours too.

#### Order Your Colour Samples

Scan the  $\ensuremath{\mathsf{QR}}$  code above with your smartphone device, this will take you straight to the 'Request A Sample' page on our website.

 $^{\ast}\mbox{Not}$  available as a matching coloured frame. For doors of this colour we recommend a white or cream frame.

## Ordering from Endurance is as easy as 1,2,3.

Take the guesswork out of choosing the perfect colour for your beautiful new Endurance door by requesting up to 3 free colour samples from our website.

Simply scan the QR code below or visit endurancedoors.co.uk/colours to choose from our range of 19 fabulous colours.