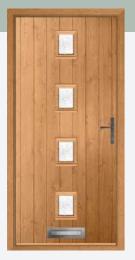

## COUNTRY COLLECTION RANGE

Abbott Irish Oak / Bullion

**Algas** Golden Oak / Comete

Duck Egg

0

Bredon Chartwell Green

Hallin Pearl Grey / Virtue

Mardale Pearl Grey

Nab Pearl Grey / Harmony

Bruce Anthracite Grey / Reeded

Cleeve Pearl Grey / Satin

Irish Oak / Harmony

Sage / Bullion

**Stanley** Golden Oak / Bullion

Kit Irish Oak / Fabian

Knott Chartwell Green / Spring