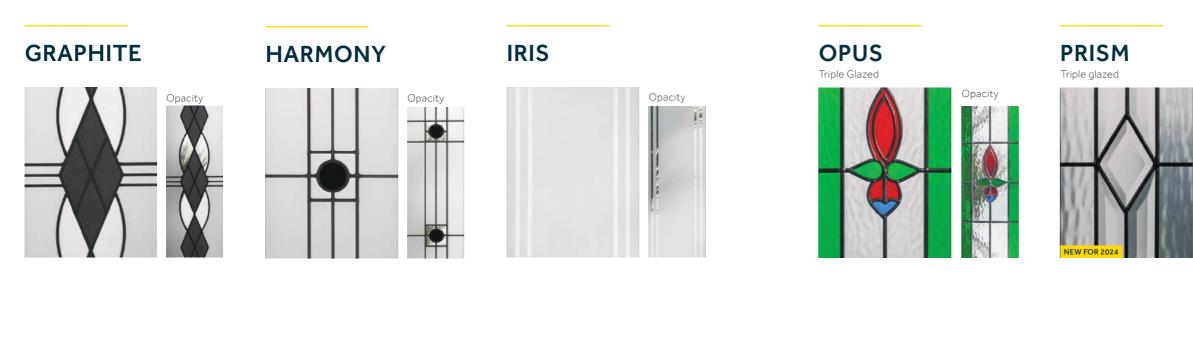

## Glazing options.

Whether you're looking to create a light and airy hallway or private entrance, our range of glazing options make it easy to achieve your desired look.

All of our glass designs have been thermally toughened or laminated, resulting in a glazing range that is both strong and secure as well as stylish.

## Virtual glazing showroom.

Take the guess work out of choosing the perfect glazing style for your Endurance door with our virtual glazing showroom.

Our entire range of glazing designs can be viewed in high definition online, enabling you to see the intricate details of our styles and explore the level of privacy offered by each.

Scan here to view high resolution videos of our glazing options.

Triple Glazed