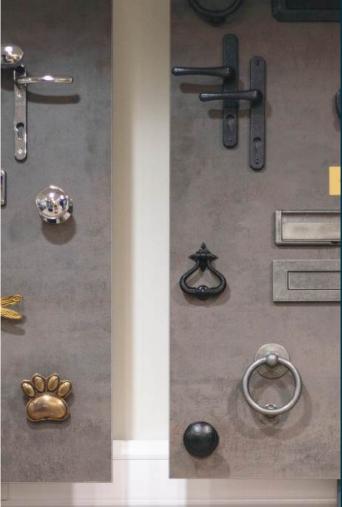

## Use our 3D visualisation tool.

· 3D > Scan here to view each piece of furniture in detail and in all available colours.

Hardware

Add the finishing touch to your stylish,

solid and secure Endurance door with our wide range of hardware options.

There are 8 different hardware

colours available, so you're bound to find the right aesthetic for your beautiful new door in a quick and

What's more, you'll benefit from an extensive 10-year warranty across our entire hardware range – providing

you with peace of mind.

options.

simple way.