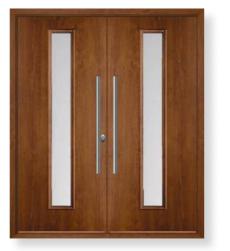

## Double doors.

Give your entrance instant wow-factor with a set of solid and secure double doors from Endurance. Our double doors are available in an extensive range of styles and finishes, and to offer versatility some of our designs available as an offset double door too.

Our full range of double door designs are available to view on our Door Designer at endurancedoors.co.uk

Scan here to find out more about our double doors.

**ABBOTT** Colour: Claystone Glass: Satin

**PEN** Colour: Golden Oak Glass: Satin