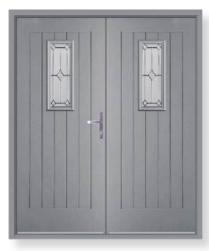

## Double doors.

Give your entrance instant wow-factor with a set of solid and secure double doors from Endurance. Our double doors are available in an extensive range of styles and finishes, and to offer versatility some of our designs available as an offset double door too.

Our full range of double door designs are available to view on our Door Designer at endurancedoors.co.uk

Scan here to find out more about our double doors.

**ABBOTT** Colour: Claystone Glass: Satin

**PEN** Colour: Golden Oak Glass: Satin