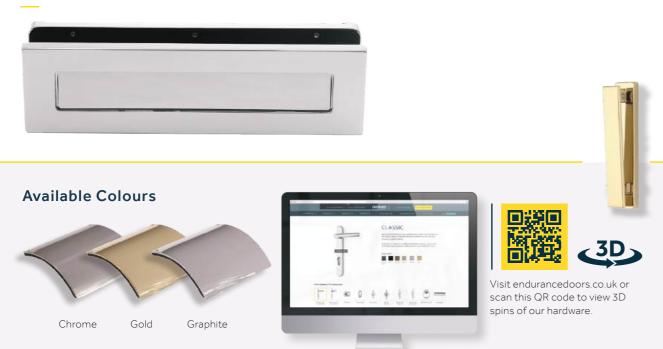

### **Available Colours**

Antique Black Black Bronze Chrome Gold Graphite

Knockers

Spy Urn Knocker

Slimline Urn Knocker

Spy Slimline Urn Knocker

Pull Knob

Escutcheon

Visit endurancedoors.co.uk or scan this QR code to view 3D spins of our hardware.