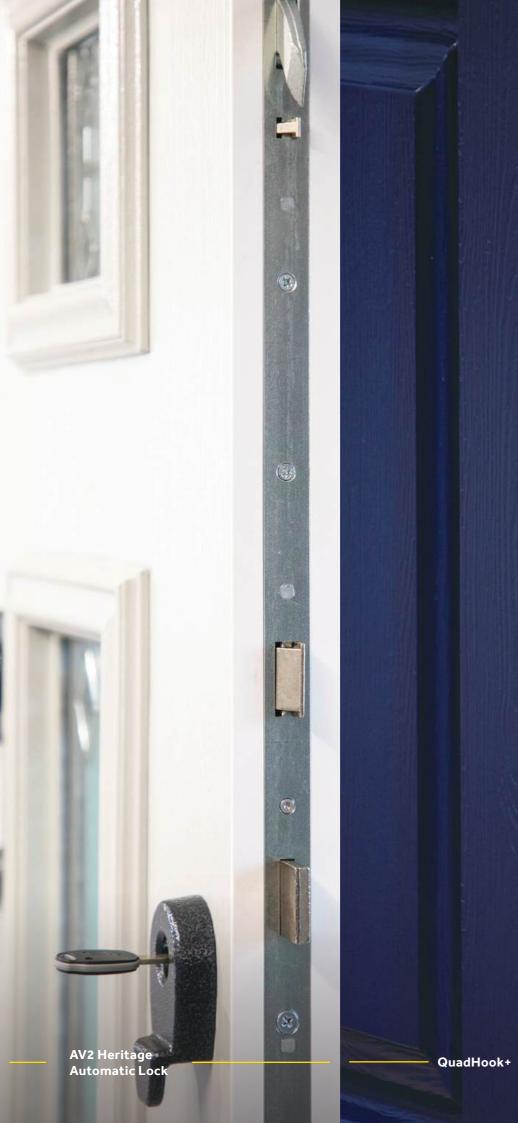

### AV2 Heritage Automatic Lock

Discover enhanced security with the AV2 Heritage locking system. With the locking cylinder positioned in a traditional loftier location, this mechanism automatically engages upon firmly closing the door, with firing pins securing two sturdy tensile steel hooks. Activating the deadbolt is effortless – just turn the key. Internally, exiting is made simple with a user-friendly thumb turn cylinder or key, striking a perfect balance between ease of use and robust security. Designed for doors featuring fixed external handles or finger pull escutcheons, the AV2 Heritage guarantees exclusive entry from the outside using a key once closed.

## Locking cylinder positions.

#### **Standard Position**

The standard locking position of the Guardian5, Quadhook+ and AV4 locking mechanisms are mid-way down the door.

### **Heritage Position**

The AV2 and AV4 automatic locking mechanisms are available in a Heritage variation. This locking position is ideal for bringing a traditional feel to your entrance and can be combined with any of our fixed handle options.