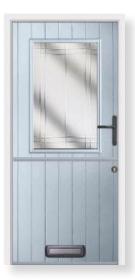

## COUNTRY COLLECTION RANGE

Abbott Irish Oak / Bullion

**Algas** Golden Oak / Comete

Duck Egg

0

Bredon Chartwell Green

Hallin Pearl Grey / Virtue

Mardale Pearl Grey

Nab Pearl Grey / Harmony

Bruce Anthracite Grey / Reeded

Cleeve Pearl Grey / Satin

Irish Oak / Harmony

Sage / Bullion

**Stanley** Golden Oak / Bullion

Kit Irish Oak / Fabian

Knott Chartwell Green / Spring