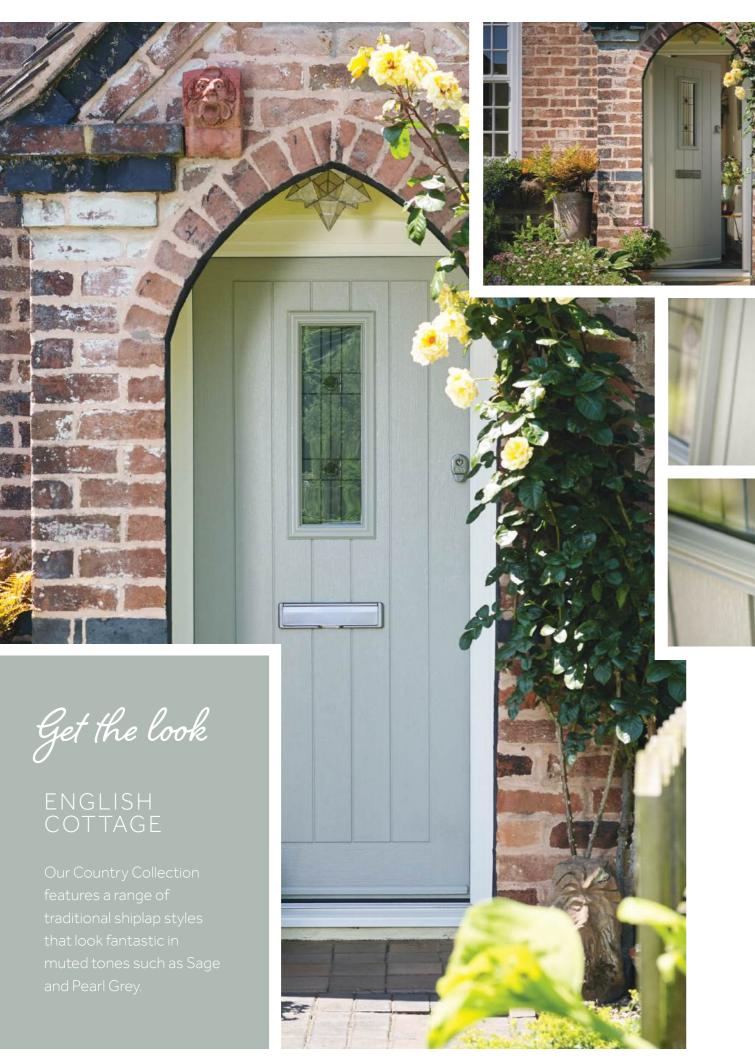

# The Country Collection

Designs full of rural charm. Doors from our Country Collection feature authentic shiplap detailing, giving them a rustic, handmade appeal. Choose one of our neutral shades such as Sage or Claystone to complete the country look.

#### DOOR STYLE -Tyree

maintaining privacy.

Popular for its muted tone, Pearl Grey has been used here to create a charming yet understated look for this entrance, allowing the beautiful flowers to take centre stage.

## Ü HARDWARE

HANDLE **Finger Pull** 

The Tyree is ideal for adding instant country charm to any property. The simple glazing panel offers the balance of letting in light and

## GLAZING Harmony

Despite its straight lines and unfussy design, Harmony glazing perfectly complements many of the doors styles within our Country range.