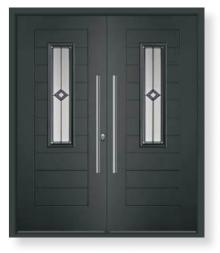

## Double doors.

Give your entrance instant wow-factor with a set of solid and secure double doors from Endurance. Our double doors are available in an extensive range of styles and finishes, and to offer versatility some of our designs available as an offset double door too.

Our full range of double door designs are available to view on our Door Designer at endurancedoors.co.uk

Scan here to find out more about our double doors.

**ABBOTT** Colour: Claystone Glass: Satin

**PEN** Colour: Golden Oak Glass: Satin