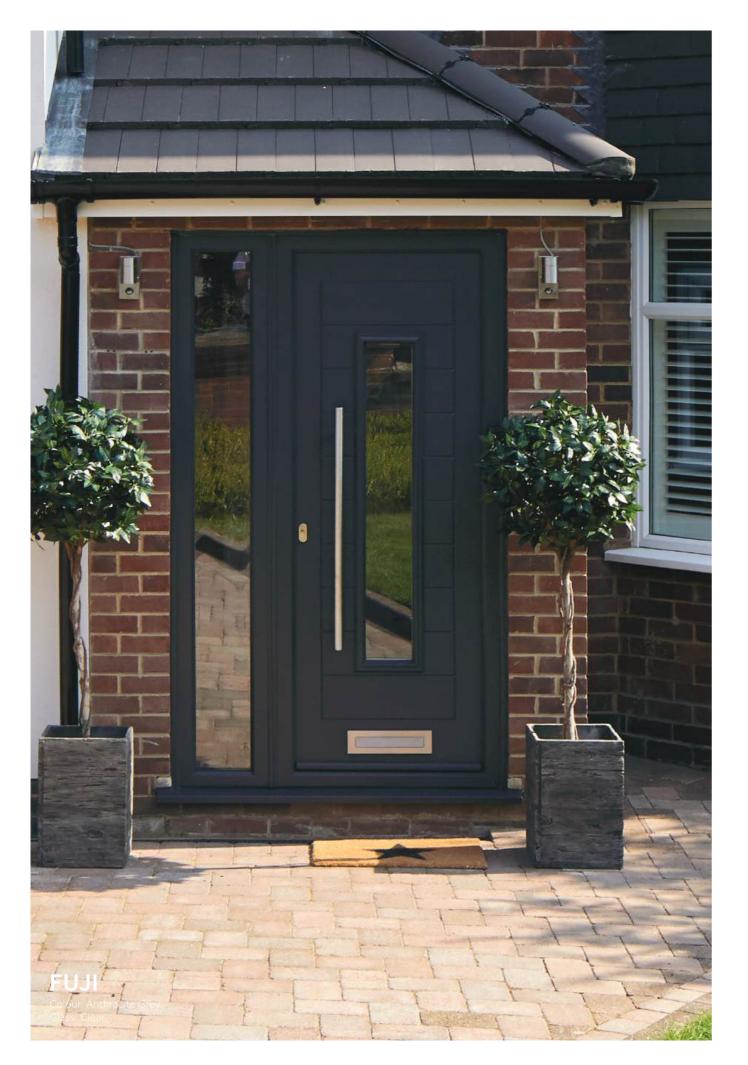

## DOOR STYLE Fuji

The Fuji offers an ultra modern style with a large glazed area that allows natural light to fill your hallway.

A very popular choice for creating a modern aesthetic, Anthracite Grey is particularly striking when combined with a white rendered exterior.

### HANDLE 900mm Pull Handle

A stainless steel pull handle provides a complementary yet eye catching addition to any Anthracite Grey entrance.