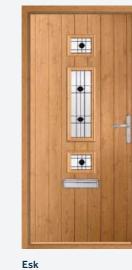

# The Country Collection

Designs full of rural charm. Doors from our Country Collection feature authentic shiplap detailing, giving them a rustic, handmade appeal. Choose one of our neutral shades such as Sage or Claystone to complete the country look.

## COUNTRY COLLECTION RANGE

Abbott Irish Oak / Bullion

**Algas** Golden Oak / Comete

Duck Egg

0

Bredon Chartwell Green

Hallin Pearl Grey / Virtue

Mardale Pearl Grey