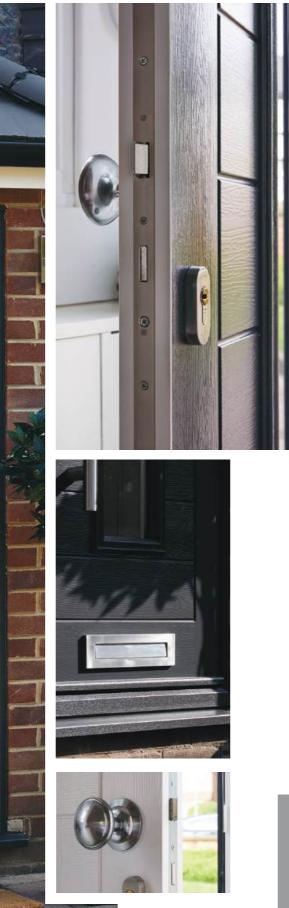

### Locking Cylinder

Every Endurance door comes with the High Security, Sold Secure Diamond Grade locking cylinder.

A

#### High Security Multi-Point Locking System

Our locking systems are tested to Secured By Design specified PAS 24 Security Standards.

## High security locking cylinder.

At Endurance, we believe everyone has the right to feel safe and secure in their own home. That's why every Endurance door comes complete with the innovative Ultimate high-security locking cylinder, one of the most secure locking cylinders in the UK.

The ingenious locking system of the Ultimate locking cylinder knows when it's being attacked. If an attempted breach is detected, an inner mechanism automatically engages to lock down the cylinder and prevent burglars from accessing its internal components.

Lock snapping has become the preferred entry method for UK criminals and the Ultimate locking cylinder has another trick up its sleeve to keep burglars at bay. A sacrificial cut is used so that when the burglar grabs the end of the cylinder, just the tip snaps off, leaving more metal in front of the central locking mechanism as protection.

Having been tested to Sold Secure 'Diamond Grade' standards, the Ultimate locking cylinder has achieved a level of security that far surpasses other locking cylinders on the market.

Every Endurance door is supplied with 5 High-Security Dimple Keys as standard. These keys can only be reproduced by quoting your unique key reference number, so nobody can copy your keys without your consent.