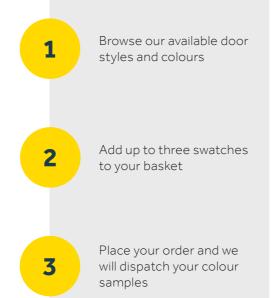

## Ordering from Endurance is as easy as 1,2,3.

Take the guesswork out of choosing the perfect colour for your beautiful new Endurance door by requesting up to 3 free colour samples from our website.

Simply scan the QR code below or visit endurancedoors.co.uk/colours to choose from our range of 19 fabulous colours.

Once you've received your samples, you'll have the opportunity to view them in the exact lighting and location your door is going to be installed. This will give you a chance to see whether your chosen colours complement the brick or rendering of your home.

Scan this QR code to order your free samples.